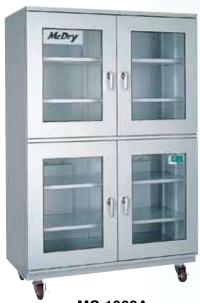

## Door Opening / Closing: Once every 0.5 - 2hrs.

MC-1001A 43 cf (6-door type)

MC-1002A 43 cf (4-door type)

Specifications (Note: Specifications are subject to change due to product improvement.)

| ltem Model             | MC-1001A                                                               | MC-1002A                                                               |
|------------------------|------------------------------------------------------------------------|------------------------------------------------------------------------|
| External Dimensions    | 47.2W x 26.0 D x 72.8H (in)                                            | 47.2W x 26.0 D x 72.8H (in)                                            |
| Internal Dimensions    | 46.0W x 23.1D x 62.7H (in)                                             | 46.0W x 23.1D x 62.7H (in)                                             |
| Capacity               | Approx<br>43 Cu Feet (1200 Liters )                                    | Approx<br>43 Cu Feet (1200 Liters)                                     |
| Dry Unit               | US-5000F                                                               | US-5000F                                                               |
| Material               | High-grade steel construction with ESD-safe and Anti corrosion coating | High-grade steel construction with ESD-safe and Anti corrosion coating |
| Color                  | Silver                                                                 | Silver                                                                 |
| Doors (Magnetic)       | 6 Doors with glass windows                                             | 4 Doors with glass windows                                             |
| Weight                 | Approx 419 lbs. (190 kgs.)                                             | Approx 396 lbs. (180 kgs.)                                             |
| Electrical Requirement | AC 120V (50/60Hz) 28W/h Max 350W                                       | AC 120V (50/60Hz) 28W/h Max 350W                                       |
| Accessories Included   | 5 shelves, Locks, RH meter,<br>Caster, Ground terminal                 | 5 shelves, Locks, RH meter,<br>Caster, Ground terminal                 |