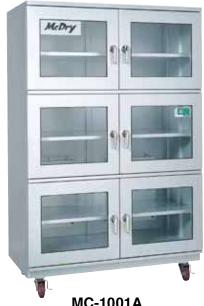

## Door Opening / Closing: Once every 0.5 - 2hrs.

MC-1001A 43 cf (6-door type)

MC-1002A 43 cf (4-door type)

Specifications (Note: Specifications are subject to change due to product improvement.)

| ltem Model             | MC-1001A                                                               | MC-1002A                                                               |
|------------------------|------------------------------------------------------------------------|------------------------------------------------------------------------|
| External Dimensions    | 47.2W x 26.0 D x 72.8H (in)                                            | 47.2W x 26.0 D x 72.8H (in)                                            |
| Internal Dimensions    | 46.0W x 23.1D x 62.7H (in)                                             | 46.0W x 23.1D x 62.7H (in)                                             |
| Capacity               | Approx<br>43 Cu Feet (1200 Liters )                                    | Approx<br>43 Cu Feet (1200 Liters)                                     |
| Dry Unit               | US-5000F                                                               | US-5000F                                                               |
| Material               | High-grade steel construction with ESD-safe and Anti corrosion coating | High-grade steel construction with ESD-safe and Anti corrosion coating |
| Color                  | Silver                                                                 | Silver                                                                 |
| Doors (Magnetic)       | 6 Doors with glass windows                                             | 4 Doors with glass windows                                             |
| Weight                 | Approx 419 lbs. (190 kgs.)                                             | Approx 396 lbs. (180 kgs.)                                             |
| Electrical Requirement | AC 120V (50/60Hz) 28W/h Max 350W                                       | AC 120V (50/60Hz) 28W/h Max 350W                                       |
| Accessories Included   | 5 shelves, Locks, RH meter,<br>Caster, Ground terminal                 | 5 shelves, Locks, RH meter,<br>Caster, Ground terminal                 |