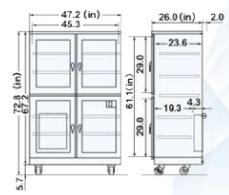

## Door Opening / Closing: Once every 0.5 - 2hrs.

MC-1001A 43 cf (6-door type)

MC-1002A 43 cf (4-door type)

Specifications (Note: Specifications are subject to change due to product improvement.)

| ltem Model             | MC-1001A                                                               | MC-1002A                                                               |
|------------------------|------------------------------------------------------------------------|------------------------------------------------------------------------|
| External Dimensions    | 47.2W x 26.0 D x 72.8H (in)                                            | 47.2W x 26.0 D x 72.8H (in)                                            |
| Internal Dimensions    | 46.0W x 23.1D x 62.7H (in)                                             | 46.0W x 23.1D x 62.7H (in)                                             |
| Capacity               | Approx<br>43 Cu Feet (1200 Liters )                                    | Approx<br>43 Cu Feet (1200 Liters)                                     |
| Dry Unit               | US-5000F                                                               | US-5000F                                                               |
| Material               | High-grade steel construction with ESD-safe and Anti corrosion coating | High-grade steel construction with ESD-safe and Anti corrosion coating |
| Color                  | Silver                                                                 | Silver                                                                 |
| Doors (Magnetic)       | 6 Doors with glass windows                                             | 4 Doors with glass windows                                             |
| Weight                 | Approx 419 lbs. (190 kgs.)                                             | Approx 396 lbs. (180 kgs.)                                             |
| Electrical Requirement | AC 120V (50/60Hz) 28W/h Max 350W                                       | AC 120V (50/60Hz) 28W/h Max 350W                                       |
| Accessories Included   | 5 shelves, Locks, RH meter,<br>Caster, Ground terminal                 | 5 shelves, Locks, RH meter,<br>Caster, Ground terminal                 |