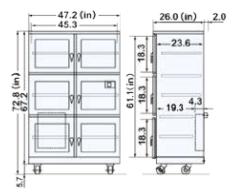

## Door Opening / Closing: Once every 0.5 - 2hrs.

MC-1001A 43 cf (6-door type)

MC-1002A 43 cf (4-door type)

Specifications (Note: Specifications are subject to change due to product improvement.)

| ltem Model             | MC-1001A                                                               | MC-1002A                                                               |
|------------------------|------------------------------------------------------------------------|------------------------------------------------------------------------|
| External Dimensions    | 47.2W x 26.0 D x 72.8H (in)                                            | 47.2W x 26.0 D x 72.8H (in)                                            |
| Internal Dimensions    | 46.0W x 23.1D x 62.7H (in)                                             | 46.0W x 23.1D x 62.7H (in)                                             |
| Capacity               | Approx<br>43 Cu Feet (1200 Liters )                                    | Approx<br>43 Cu Feet (1200 Liters)                                     |
| Dry Unit               | US-5000F                                                               | US-5000F                                                               |
| Material               | High-grade steel construction with ESD-safe and Anti corrosion coating | High-grade steel construction with ESD-safe and Anti corrosion coating |
| Color                  | Silver                                                                 | Silver                                                                 |
| Doors (Magnetic)       | 6 Doors with glass windows                                             | 4 Doors with glass windows                                             |
| Weight                 | Approx 419 lbs. (190 kgs.)                                             | Approx 396 lbs. (180 kgs.)                                             |
| Electrical Requirement | AC 120V (50/60Hz) 28W/h Max 350W                                       | AC 120V (50/60Hz) 28W/h Max 350W                                       |
| Accessories Included   | 5 shelves, Locks, RH meter,<br>Caster, Ground terminal                 | 5 shelves, Locks, RH meter,<br>Caster, Ground terminal                 |