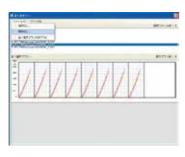

### RZ-3000(Software dedicated to RZ Series)

This is dedicated software designed to store data acquired by RZ Series in a PC.

It acquires and sends real-time data to a PC to show waveform graphs and maximum values.

Measurement data can be output in CSV files and output CSV files can be opened using Excel.

The standard interface is the USB interface. (The USB cable is included with the RZ force gage as a standard accessory.)