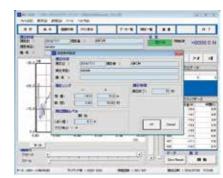

## FSN-500 (V-103/V-103A Switch Feeling Dedicated Software)

This is application software dedicated to V-103 and V-103A switch feeling. When the optional ROM card V-103 or CF card V-103A is used, measured data/graph data can be loaded to a PC and processed, saved and printed. (The PC and Excel are to be provided by the user.)

## Recommended Environment

Japanese Windows7or8
Memory: 1G bytes or more
38400bps serial port: 1
CD-ROM drive for program installation: 1
Internet Explorer 5.0 or later
English OS accepted