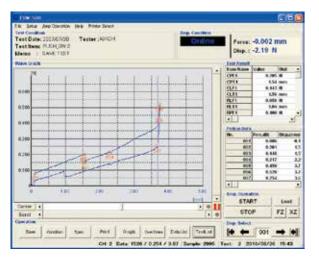

## ■FL-2005 (Software exclusive for the RX-FL Series)

The FL-2005 is data loading application software designed exclusively for the RX-FL Series. It runs on Microsoft Windows operating systems. It receives feeling measurement data output by the RX-Fl Series, which is connected to the RS232C port of a PC with RX-OP-2, carries out GO/NG judgment, data recording and other processing. It has various functions: Judgment, Various types of totalization processing, Printing, Simple histogram display, Data storage in CSV files, etc.