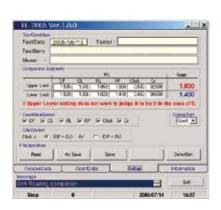

## ■FL-2005 (Software exclusive for the RX-FL Series)

The FL-2005 is data loading application software designed exclusively for the RX-FL Series. It runs on Microsoft Windows operating systems. It receives feeling measurement data output by the RX-Fl Series, which is connected to the RS232C port of a PC with RX-OP-2, carries out GO/NG judgment, data recording and other processing. It has various functions: Judgment, Various types of totalization processing, Printing, Simple histogram display, Data storage in CSV files, etc.