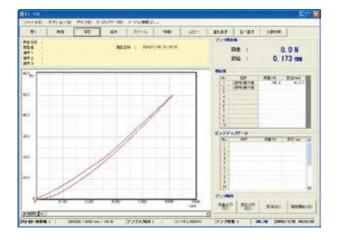

### FS-700 (MODEL-1016 Series Basic Dedicated Software)

AND DESCRIPTION OF THE PARTY OF

This is data processing application software dedicated to MODEL-1016 series amplifiers. Real-time data output and waveform drawing at high-speed sampling is possible. For tests, almost all conditions of MODEL-1016 series can be set on a PC. Not only continuous testing, but the X.LS format and CSV format to directly save data to Excel are possible. The available print styles include overlapped, shifted and split print. (The PC and Excel are to be provided by the user.)

#### **Recommended Environment**

Japanese Windows7or8
Memory: 1G bytes or more
38400bps serial port: 1
CD-ROM drive for program installation: 1
Internet Explorer 5.0 or later
English OS accepted
MODEL-1016 Series Basic Version only