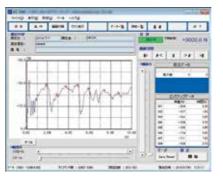

### RZ-3000(Software dedicated to RZ Series)

This is dedicated software designed to store data acquired by RZ Series in a PC.

It acquires and sends real-time data to a PC to show waveform graphs and maximum values.

Measurement data can be output in CSV files and output CSV files can be opened using Excel.

The standard interface is the USB interface. (The USB cable is included with the RZ force gage as a standard accessory.)

### **Recommended Environment**

Windows7or8, Japanese or English Memory: 2G bytes min. CD-ROM drive for program installation x1