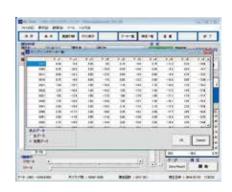

## ■FL-2005 (Software exclusive for the RX-FL Series)

The FL-2005 is data loading application software designed exclusively for the RX-FL Series. It runs on Microsoft Windows operating systems. It receives feeling measurement data output by the RX-Fl Series, which is connected to the RS232C port of a PC with RX-OP-2, carries out GO/NG judgment, data recording and other processing. It has various functions: Judgment, Various types of totalization processing, Printing, Simple histogram display, Data storage in CSV files, etc.

#### **Recommended Environment**

Japanese WindowsXP only
Memory: 1G bytes or more
38400bps serial port: 1
CD-ROM drive for program installation: 1
Internet Explorer 5.0 or later

33