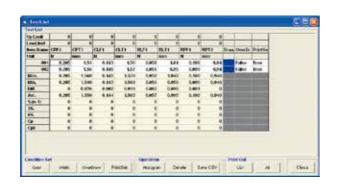

### FS-700 (MODEL-1016 Series Basic Dedicated Software)

AND DESCRIPTION OF THE PARTY OF

This is data processing application software dedicated to MODEL-1016 series amplifiers. Real-time data output and waveform drawing at high-speed sampling is possible. For tests, almost all conditions of MODEL-1016 series can be set on a PC. Not only continuous testing, but the X.LS format and CSV format to directly save data to Excel are possible. The available print styles include overlapped, shifted and split print. (The PC and Excel are to be provided by the user.)

#### **Recommended Environment**

Japanese Windows7or8
Memory: 1G bytes or more
38400bps serial port: 1
CD-ROM drive for program installation: 1
Internet Explorer 5.0 or later
English OS accepted
MODEL-1016 Series Basic Version only