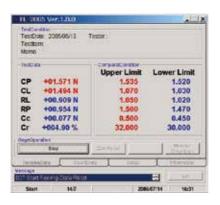

## ■FL-2005 (Software exclusive for the RX-FL Series)

The FL-2005 is data loading application software designed exclusively for the RX-FL Series. It runs on Microsoft Windows operating systems. It receives feeling measurement data output by the RX-Fl Series, which is connected to the RS232C port of a PC with RX-OP-2, carries out GO/NG judgment, data recording and other processing. It has various functions: Judgment, Various types of totalization processing, Printing, Simple histogram display, Data storage in CSV files, etc.