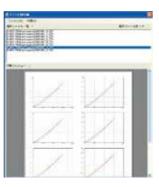

### RZ-3000(Software dedicated to RZ Series)

This is dedicated software designed to store data acquired by RZ Series in a PC.

It acquires and sends real-time data to a PC to show waveform graphs and maximum values.

Measurement data can be output in CSV files and output CSV files can be opened using Excel.

The standard interface is the USB interface. (The USB cable is included with the RZ force gage as a standard accessory.)