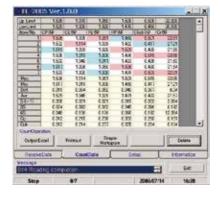

## ■FL-2005 (Software exclusive for the RX-FL Series)

The FL-2005 is data loading application software designed exclusively for the RX-FL Series. It runs on Microsoft Windows operating systems. It receives feeling measurement data output by the RX-Fl Series, which is connected to the RS232C port of a PC with RX-OP-2, carries out GO/NG judgment, data recording and other processing. It has various functions: Judgment, Various types of totalization processing, Printing, Simple histogram display, Data storage in CSV files, etc.