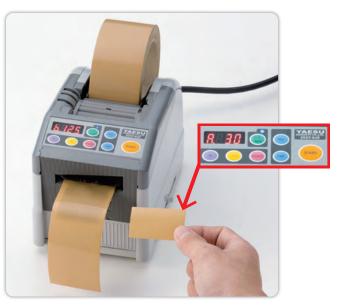

## New Additional Function New Evolutionary Model

- Equipped with Programing Function
  Possible to cut a different length as programmed
- Remove Roller Unit without using any tools and easy to take maintenance

## Features

- $\cdot\,$  Six different lengths can be programmed to cut
- Possible to cut two roll tapes at the same time due to Dual Photo Sensor
- Preset and Loop Counter
- Tape Support to position a cut piece of tape for easy to take
- $\cdot\,$  Set a tape without using bobbin
- · Possible to cut non-adhesive tapes
- Build-in Separator for cutting two rolls tape, Guide Plate, and Blade Oil

Programing Function Six different lengths can be programmed to cut

**ZCUT-9GRRP** Cut a tape with backing paper while removing it

Arm Stand