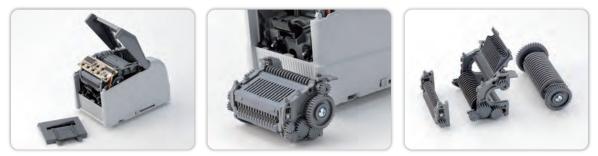

## New Additional Function New Evolutionary Model

- Equipped with Programing Function
  Possible to cut a different length as programmed
- Remove Roller Unit without using any tools and easy to take maintenance