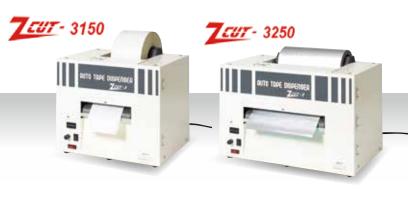

Adjust the width range in accordance with the selected tape (150mm · 250mm)

**ZCUT-3150/3250** 

#### **Specifications ZCUT-3150 Cutting Length** 40-9999mm Tape Width 15-150mm Max. Roll Diameter 200mm (Include Stand 400mm) AC 100V/120V/220-240V 50/60Hz 600W Rated Voltage $332(W) \times 298(H) \times 247(D)mm$ Dimension Weight 16kg **ZCUT-3250 Cutting Length** 40-9999mm Tape Width 15-250mm Max. Roll Diameter 200mm (Include Stand 400mm) Rated Voltage AC 100V/120V/220-240V 50/60Hz 600W Dimension $432(W) \times 298(H) \times 247(D)mm$