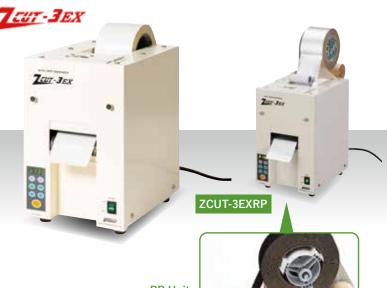

# **ZCUT-3EX/3EXRP**

| Specifications     |                                                                 |
|--------------------|-----------------------------------------------------------------|
| ZCUT-3EX           |                                                                 |
| Cutting Length     | 30-7000mm (When in manual use)<br>100-7000mm (When in auto use) |
| Tape Width         | 15-80mm                                                         |
| Max. Roll Diameter | 240mm                                                           |
| Rated Voltage      | AC 100-240V 50/60Hz 45W                                         |
| Dimension          | 191(W) × 302(H) × 247(D)mm                                      |
| Weight             | 9.5kg                                                           |
| ZCUT-3EXRP         |                                                                 |
| Cutting Length     | 30-7000mm (When in manual use)<br>100-7000mm (When in auto use) |
| Tape Width         | 15-80mm                                                         |
| Max. Roll Diameter | 150mm (Internal diameter 75mm)                                  |
| Rated Voltage      | AC 100-240V 50/60Hz 45W                                         |
| Dimension          | 191(W) × 456(H) × 344(D)mm                                      |
| Weight             | 10.5kg                                                          |

**RP Unit** For removing backing paper of double-sided tape