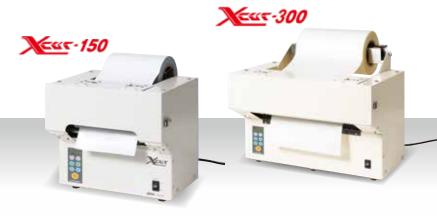

# XCUT-150/300

#### Specifications XCUT-150

Features

**Memory Function** 

(3 digital: 6 memories,

4 digital: 1 memory)

| XC01-130           |                                                                                           |
|--------------------|-------------------------------------------------------------------------------------------|
| Cutting Length     | 30-9999mm (When in manual use)<br>60-9999mm (When in auto use)                            |
| Tape Width         | 20-150mm                                                                                  |
| Feeding Speed      | 72pcs/min. (Craft tape in 100mm cutting length)<br>330mm/Sec. (Craft tape)                |
| Max. Roll Diameter | 200mm                                                                                     |
| Rated Voltage      | AC 100V-240V 50/60Hz 45W                                                                  |
| Dimension          | 292(W) × 276(H) × 239(D)mm                                                                |
| Weight             | 9.7kg (Excluding Bobbin)                                                                  |
| XCUT-300           |                                                                                           |
| Cutting Length     | 30-9999mm (When in manual use)<br>100-9999mm (When in auto use)                           |
| Tape Width         | 50-300mm                                                                                  |
| Feeding Speed      | 55pcs/min. (Craft tape in 100mm cutting length)<br>250mm/Sec. (In the case of craft tape) |
| Max. Roll Diameter | 200mm                                                                                     |
| Rated Voltage      | AC 100V-240V 50/60Hz 45W                                                                  |
| Dimension          | $435(W) \times 348(H) \times 323(D)mm$                                                    |
| Weight             | 17kg (Excluding Bobbin)                                                                   |
|                    |                                                                                           |