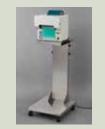

#### OPTION

Exclusive footstool for XCUT-150

<sup>04</sup> Auto feeding that cutting

tape is ready to remove after

taking the piece of tape.