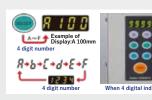

#### Specifications XCUT-150

Features

**Memory Function** 

(3 digital: 6 memories,

4 digital: 1 memory)

| XC01-130           |                                                                                           |
|--------------------|-------------------------------------------------------------------------------------------|
| Cutting Length     | 30-9999mm (When in manual use)<br>60-9999mm (When in auto use)                            |
| Tape Width         | 20-150mm                                                                                  |
| Feeding Speed      | 72pcs/min. (Craft tape in 100mm cutting length)<br>330mm/Sec. (Craft tape)                |
| Max. Roll Diameter | 200mm                                                                                     |
| Rated Voltage      | AC 100V-240V 50/60Hz 45W                                                                  |
| Dimension          | 292(W) × 276(H) × 239(D)mm                                                                |
| Weight             | 9.7kg (Excluding Bobbin)                                                                  |
| XCUT-300           |                                                                                           |
| Cutting Length     | 30-9999mm (When in manual use)<br>100-9999mm (When in auto use)                           |
| Tape Width         | 50-300mm                                                                                  |
| Feeding Speed      | 55pcs/min. (Craft tape in 100mm cutting length)<br>250mm/Sec. (In the case of craft tape) |
| Max. Roll Diameter | 200mm                                                                                     |
| Rated Voltage      | AC 100V-240V 50/60Hz 45W                                                                  |
| Dimension          | $435(W) \times 348(H) \times 323(D)mm$                                                    |
| Weight             | 17kg (Excluding Bobbin)                                                                   |
|                    |                                                                                           |

**Preset Counter** 

**Loop Function** 

Panel Display Confirm the cutting length.

Memorize the number of

the present cutting pieces.