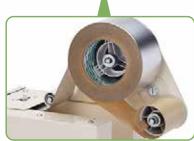

XCUT-100RP is available to peel backing paper during operation.

Straight Cut Edge, Designed for low noise and less vibration.