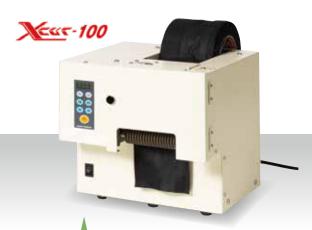

### **XCUT SERIES**

Tape Dispenser —

Double-sided adhesive tape is usable. The construction of a new scissor cutting can apply on non-woven tapes.

## **XCUT-100**

| Specifications     |                                                                            |
|--------------------|----------------------------------------------------------------------------|
| XCUT-100           |                                                                            |
| Cutting Length     | 30-9999mm (When in manual use)<br>80-9999mm (When in auto use)             |
| Tape Width         | 20-100mm                                                                   |
| Feeding Speed      | 48pcs/min. (Craft tape in 100mm cutting length)<br>240mm/Sec. (Craft tape) |
| Max. Roll Diameter | 200mm                                                                      |
| Rated Voltage      | AC 100-240V 50/60Hz 45W                                                    |
| Dimension          | $279(W) \times 266(H) \times 241(D)mm$                                     |
| Weight             | 11kg (Excluding Bobbin)                                                    |