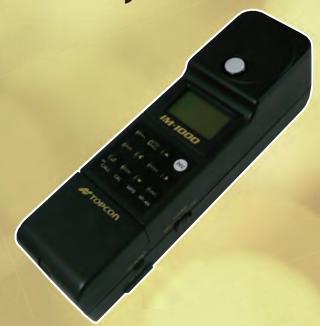

Illuminance spectrometer

# IVI-1000R

IM-1000R is suitable for measuring next generation illumination such as LED and OLED.

### ■Specifications

| ■ Specifications                                                                                                                      |                                                                                                              |  |  |  |  |
|---------------------------------------------------------------------------------------------------------------------------------------|--------------------------------------------------------------------------------------------------------------|--|--|--|--|
| JIS class                                                                                                                             | Conforms to the general AA class illuminance meter (JIS C 1609-1 : 2006)                                     |  |  |  |  |
| Spectral method                                                                                                                       | LVF (Linear Variable Filter)                                                                                 |  |  |  |  |
| Photo detector                                                                                                                        | Silicone photo diode array                                                                                   |  |  |  |  |
| Measurable wavelength range                                                                                                           | 380 to 780 nm                                                                                                |  |  |  |  |
| Output wavelength resolution                                                                                                          | 1nm                                                                                                          |  |  |  |  |
| Measurable illuminance range *1                                                                                                       | 2 to 1,000,000 lx                                                                                            |  |  |  |  |
|                                                                                                                                       | Illuminance Ev : ±2% ±1digit                                                                                 |  |  |  |  |
| Accuracy *1                                                                                                                           | Chromaticity xy: ±0.0020 (50 lx or more)                                                                     |  |  |  |  |
| Accuracy "1                                                                                                                           | xy:±0.0035 (10 to 50 lx)                                                                                     |  |  |  |  |
|                                                                                                                                       | xy:±0.0050 (5 to 10 lx)                                                                                      |  |  |  |  |
|                                                                                                                                       | Illuminance Ev : 0.5% + 1digit                                                                               |  |  |  |  |
| Repeatability *1, *2, *3                                                                                                              | Chromaticity xy: 0.0020 (50 lx or more)                                                                      |  |  |  |  |
|                                                                                                                                       | Chromaticity xy: 0.0035 (5 to 50 lx)                                                                         |  |  |  |  |
| Visible range relative spectral sensitivity characteristics (Difference from spectral relative luminous efficiency: f <sub>1</sub> ') | 2% or less                                                                                                   |  |  |  |  |
| Systematic difference of angular incident light characteristics : f <sub>2</sub>                                                      | 3% or less                                                                                                   |  |  |  |  |
| Temperature characteristics : f <sub>T</sub>                                                                                          | Within ±3% (-10 to 40°C with 23°C as reference)                                                              |  |  |  |  |
| Humidity characteristics : f <sub>H</sub>                                                                                             | Within ±3% (without dew condensation)                                                                        |  |  |  |  |
| Measurement range mode                                                                                                                | AUTO (AUTO FULL / AUTO FIRST / AUTO ADJUST) / MANUAL (MANUAL RANGE)                                          |  |  |  |  |
|                                                                                                                                       | XYZ / Ev / xy / u'v' / Dominant wavelength λd / Excitation purity Pe /                                       |  |  |  |  |
| Display mode                                                                                                                          | Correlated color temperature Tcp / Average color rendering property                                          |  |  |  |  |
|                                                                                                                                       | evaluation Ra / Special color rendering indexes Ri (i=1 - 15) / Spectral                                     |  |  |  |  |
|                                                                                                                                       | radiation illuminace graph / Δ(XYZ) / Δ(Ev,xy) / Δ(Ev,u'v') / PPFD                                           |  |  |  |  |
|                                                                                                                                       | Approx. 0.2 seconds                                                                                          |  |  |  |  |
| Measurement time *4                                                                                                                   | (When the measurement range is "MANUAL", 100ms is fixed as the integral time and the "STR2" command is used) |  |  |  |  |
|                                                                                                                                       | Approx. 0.5 to 50 seconds (Measurement range: AUTO)                                                          |  |  |  |  |
| Display                                                                                                                               | Liquid crystal display unit with 128×64 dots and back light ON / OFF function                                |  |  |  |  |
| Interface                                                                                                                             | RS-232C: Baud rate: 9600 / 9200 / 38400bps, Parity: Odd number (ODD), Data length: 7bit, Stop bit: 1bit      |  |  |  |  |
| Power supply                                                                                                                          | Nickel hydride AA battery: 4 pcs. (Standard accessory) / Exclusive AC adapter                                |  |  |  |  |
| rower supply                                                                                                                          | (optional accessory) *Battery life (Operable time): Approx. 7 hours                                          |  |  |  |  |
| Operating conditions                                                                                                                  | Temperature -10 to 40°C, Humidity 85%R.H. or less (without dew condensation)                                 |  |  |  |  |
| External dimensions                                                                                                                   | Approx. 70 (W) × 250 (D) × 78 (H) mm (Without beam detector cap and power switch)                            |  |  |  |  |
| Weight                                                                                                                                | Approx. 640g (including the batteries)                                                                       |  |  |  |  |
| Measurement reference surface                                                                                                         | Edge of beam detector                                                                                        |  |  |  |  |
| *4 C                                                                                                                                  |                                                                                                              |  |  |  |  |