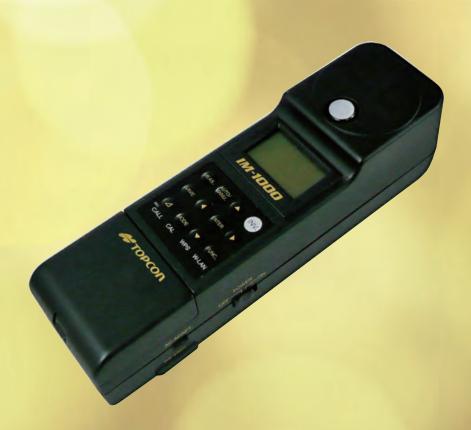

Illuminance spectrometer

# IVI-1000R

IM-1000R is suitable for measuring next generation illumination such as LED and OLED.

### ■Specifications

| ■ Specifications                                                                                                                      |                                                                                                              |  |  |  |  |
|---------------------------------------------------------------------------------------------------------------------------------------|--------------------------------------------------------------------------------------------------------------|--|--|--|--|
| JIS class                                                                                                                             | Conforms to the general AA class illuminance meter (JIS C 1609-1 : 2006)                                     |  |  |  |  |
| Spectral method                                                                                                                       | LVF (Linear Variable Filter)                                                                                 |  |  |  |  |
| Photo detector                                                                                                                        | Silicone photo diode array                                                                                   |  |  |  |  |
| Measurable wavelength range                                                                                                           | 380 to 780 nm                                                                                                |  |  |  |  |
| Output wavelength resolution                                                                                                          | 1nm                                                                                                          |  |  |  |  |
| Measurable illuminance range *1                                                                                                       | 2 to 1,000,000 lx                                                                                            |  |  |  |  |
|                                                                                                                                       | Illuminance Ev : ±2% ±1digit                                                                                 |  |  |  |  |
| Accuracy *1                                                                                                                           | Chromaticity xy: ±0.0020 (50 lx or more)                                                                     |  |  |  |  |
| Accuracy "1                                                                                                                           | xy:±0.0035 (10 to 50 lx)                                                                                     |  |  |  |  |
|                                                                                                                                       | xy:±0.0050 (5 to 10 lx)                                                                                      |  |  |  |  |
|                                                                                                                                       | Illuminance Ev : 0.5% + 1digit                                                                               |  |  |  |  |
| Repeatability *1, *2, *3                                                                                                              | Chromaticity xy: 0.0020 (50 lx or more)                                                                      |  |  |  |  |
|                                                                                                                                       | Chromaticity xy: 0.0035 (5 to 50 lx)                                                                         |  |  |  |  |
| Visible range relative spectral sensitivity characteristics (Difference from spectral relative luminous efficiency: f <sub>1</sub> ') | 2% or less                                                                                                   |  |  |  |  |
| Systematic difference of angular incident light characteristics : f <sub>2</sub>                                                      | 3% or less                                                                                                   |  |  |  |  |
| Temperature characteristics : f <sub>T</sub>                                                                                          | Within ±3% (-10 to 40°C with 23°C as reference)                                                              |  |  |  |  |
| Humidity characteristics : f <sub>H</sub>                                                                                             | Within ±3% (without dew condensation)                                                                        |  |  |  |  |
| Measurement range mode                                                                                                                | AUTO (AUTO FULL / AUTO FIRST / AUTO ADJUST) / MANUAL (MANUAL RANGE)                                          |  |  |  |  |
|                                                                                                                                       | XYZ / Ev / xy / u'v' / Dominant wavelength λd / Excitation purity Pe /                                       |  |  |  |  |
| Display mode                                                                                                                          | Correlated color temperature Tcp / Average color rendering property                                          |  |  |  |  |
|                                                                                                                                       | evaluation Ra / Special color rendering indexes Ri (i=1 - 15) / Spectral                                     |  |  |  |  |
|                                                                                                                                       | radiation illuminace graph / Δ(XYZ) / Δ(Ev,xy) / Δ(Ev,u'v') / PPFD                                           |  |  |  |  |
|                                                                                                                                       | Approx. 0.2 seconds                                                                                          |  |  |  |  |
| Measurement time *4                                                                                                                   | (When the measurement range is "MANUAL", 100ms is fixed as the integral time and the "STR2" command is used) |  |  |  |  |
|                                                                                                                                       | Approx. 0.5 to 50 seconds (Measurement range: AUTO)                                                          |  |  |  |  |
| Display                                                                                                                               | Liquid crystal display unit with 128×64 dots and back light ON / OFF function                                |  |  |  |  |
| Interface                                                                                                                             | RS-232C: Baud rate: 9600 / 9200 / 38400bps, Parity: Odd number (ODD), Data length: 7bit, Stop bit: 1bit      |  |  |  |  |
| Power supply                                                                                                                          | Nickel hydride AA battery: 4 pcs. (Standard accessory) / Exclusive AC adapter                                |  |  |  |  |
| rower supply                                                                                                                          | (optional accessory) *Battery life (Operable time): Approx. 7 hours                                          |  |  |  |  |
| Operating conditions                                                                                                                  | Temperature -10 to 40°C, Humidity 85%R.H. or less (without dew condensation)                                 |  |  |  |  |
| External dimensions                                                                                                                   | Approx. 70 (W) × 250 (D) × 78 (H) mm (Without beam detector cap and power switch)                            |  |  |  |  |
| Weight                                                                                                                                | Approx. 640g (including the batteries)                                                                       |  |  |  |  |
| Measurement reference surface                                                                                                         | Edge of beam detector                                                                                        |  |  |  |  |
| *4 C                                                                                                                                  |                                                                                                              |  |  |  |  |