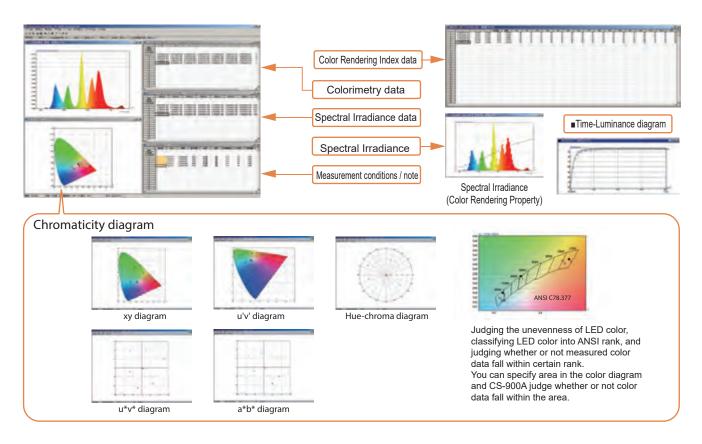

## Standard accessory software can control Spectroradiometer and can process measured data with simple operation.

### Colorimetry software CS-900A (Standard accessory)

The CS-900A for Windows can control the IM-1000R and collect, save, and, graph measured data. The measurement time can be shortened by selecting Colorimetry mode. In Colorimetry mode, the instrument will omit Spectral radiation illuminace data and send the measured data of luminance, chromaticity, and color temperature.

Display : Spectral radiance graph, other graph : Ev, xy, XYZ, Spectral Irradiance, u'v', u\*v\*, L\*a\*b\*, Color temperature, Color system Dominant wavelength, Excitation purity, Color Rendering Index, Function : Fundamental operations of Spectral data : Spectral mode, Colorimetry mode Condition setting: Auto / Frequency / Integral time, Integ. delay mode, Measurement speed, Measurement angle, Average, Single / Interval / Continue Hardware requirement ■OS : Windows\* 7 Ultimate / Professional (32bit/64bit) Windows® 8.1 Professional or more (32bit/64bit) Windows\* 10 Professional or more (32bit/64bit) **■**CPU : Intel® Core™ i3 2.4GHz or more **■**HDD : 1GB or more ■Memory:1GB or more : USB 2.0 (1pce) \*Using USB-to-Serial Converters cable(Commercial model) **■**Port RS-232C serial port \*use inter-link RS-232C cable for DOS/V