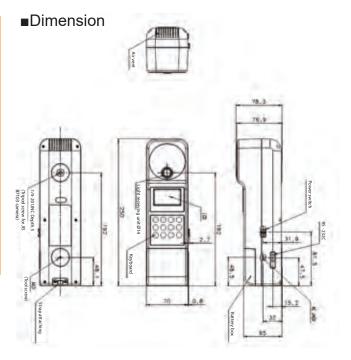

### ■Specifications

| ■ Specifications                                                                                                                      |                                                                                                              |  |  |  |  |
|---------------------------------------------------------------------------------------------------------------------------------------|--------------------------------------------------------------------------------------------------------------|--|--|--|--|
| JIS class                                                                                                                             | Conforms to the general AA class illuminance meter (JIS C 1609-1 : 2006)                                     |  |  |  |  |
| Spectral method                                                                                                                       | LVF (Linear Variable Filter)                                                                                 |  |  |  |  |
| Photo detector                                                                                                                        | Silicone photo diode array                                                                                   |  |  |  |  |
| Measurable wavelength range                                                                                                           | 380 to 780 nm                                                                                                |  |  |  |  |
| Output wavelength resolution                                                                                                          | 1nm                                                                                                          |  |  |  |  |
| Measurable illuminance range *1                                                                                                       | 2 to 1,000,000 lx                                                                                            |  |  |  |  |
|                                                                                                                                       | Illuminance Ev : ±2% ±1digit                                                                                 |  |  |  |  |
| Accuracy *1                                                                                                                           | Chromaticity xy: ±0.0020 (50 lx or more)                                                                     |  |  |  |  |
| Accuracy "1                                                                                                                           | xy:±0.0035 (10 to 50 lx)                                                                                     |  |  |  |  |
|                                                                                                                                       | xy:±0.0050 (5 to 10 lx)                                                                                      |  |  |  |  |
|                                                                                                                                       | Illuminance Ev : 0.5% + 1digit                                                                               |  |  |  |  |
| Repeatability *1, *2, *3                                                                                                              | Chromaticity xy: 0.0020 (50 lx or more)                                                                      |  |  |  |  |
|                                                                                                                                       | Chromaticity xy: 0.0035 (5 to 50 lx)                                                                         |  |  |  |  |
| Visible range relative spectral sensitivity characteristics (Difference from spectral relative luminous efficiency: f <sub>1</sub> ') | 2% or less                                                                                                   |  |  |  |  |
| Systematic difference of angular incident light characteristics : f <sub>2</sub>                                                      | 3% or less                                                                                                   |  |  |  |  |
| Temperature characteristics : f <sub>T</sub>                                                                                          | Within ±3% (-10 to 40°C with 23°C as reference)                                                              |  |  |  |  |
| Humidity characteristics : f <sub>H</sub>                                                                                             | Within ±3% (without dew condensation)                                                                        |  |  |  |  |
| Measurement range mode                                                                                                                | AUTO (AUTO FULL / AUTO FIRST / AUTO ADJUST) / MANUAL (MANUAL RANGE)                                          |  |  |  |  |
|                                                                                                                                       | XYZ / Ev / xy / u'v' / Dominant wavelength λd / Excitation purity Pe /                                       |  |  |  |  |
| Display mode                                                                                                                          | Correlated color temperature Tcp / Average color rendering property                                          |  |  |  |  |
|                                                                                                                                       | evaluation Ra / Special color rendering indexes Ri (i=1 - 15) / Spectral                                     |  |  |  |  |
|                                                                                                                                       | radiation illuminace graph / Δ(XYZ) / Δ(Ev,xy) / Δ(Ev,u'v') / PPFD                                           |  |  |  |  |
|                                                                                                                                       | Approx. 0.2 seconds                                                                                          |  |  |  |  |
| Measurement time *4                                                                                                                   | (When the measurement range is "MANUAL", 100ms is fixed as the integral time and the "STR2" command is used) |  |  |  |  |
|                                                                                                                                       | Approx. 0.5 to 50 seconds (Measurement range: AUTO)                                                          |  |  |  |  |
| Display                                                                                                                               | Liquid crystal display unit with 128×64 dots and back light ON / OFF function                                |  |  |  |  |
| Interface                                                                                                                             | RS-232C: Baud rate: 9600 / 9200 / 38400bps, Parity: Odd number (ODD), Data length: 7bit, Stop bit: 1bit      |  |  |  |  |
| Power supply                                                                                                                          | Nickel hydride AA battery: 4 pcs. (Standard accessory) / Exclusive AC adapter                                |  |  |  |  |
| rower supply                                                                                                                          | (optional accessory) *Battery life (Operable time): Approx. 7 hours                                          |  |  |  |  |
| Operating conditions                                                                                                                  | Temperature -10 to 40°C, Humidity 85%R.H. or less (without dew condensation)                                 |  |  |  |  |
| External dimensions                                                                                                                   | Approx. 70 (W) × 250 (D) × 78 (H) mm (Without beam detector cap and power switch)                            |  |  |  |  |
| Weight                                                                                                                                | Approx. 640g (including the batteries)                                                                       |  |  |  |  |
| Measurement reference surface                                                                                                         | Edge of beam detector                                                                                        |  |  |  |  |
| *4 C                                                                                                                                  |                                                                                                              |  |  |  |  |