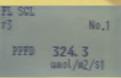

Illuminance Ev / Correlated color temperature Tcp / Deviation duv mode

Photosynthetic photon flux density PPFD mode

| FL SCL    |          |
|-----------|----------|
| Ev        | 57890 lx |
| Ra<br>Top | 3972 K   |

### Photosynthetic Photon Flux Density

Photosynthetic photon flux density (PPFD) can newly be measured Illuminance (lx) is common in the measurement of illumination. But illuminance is related to the sensitivity of typical human eyes, not sensitivity of vegetable. So the illuminance is not appropriate for evaluation of the effect of illumination on vegetable.

PPFD expresses the number of photons in wavelengths the 400-700 nm range of the light that chlorophyll can absorb. So PPFD is used to evaluate the effect of illumination on photosynthesis in plant factory. The unit for PPFD is µmol m<sup>-2</sup> s<sup>-1</sup>.