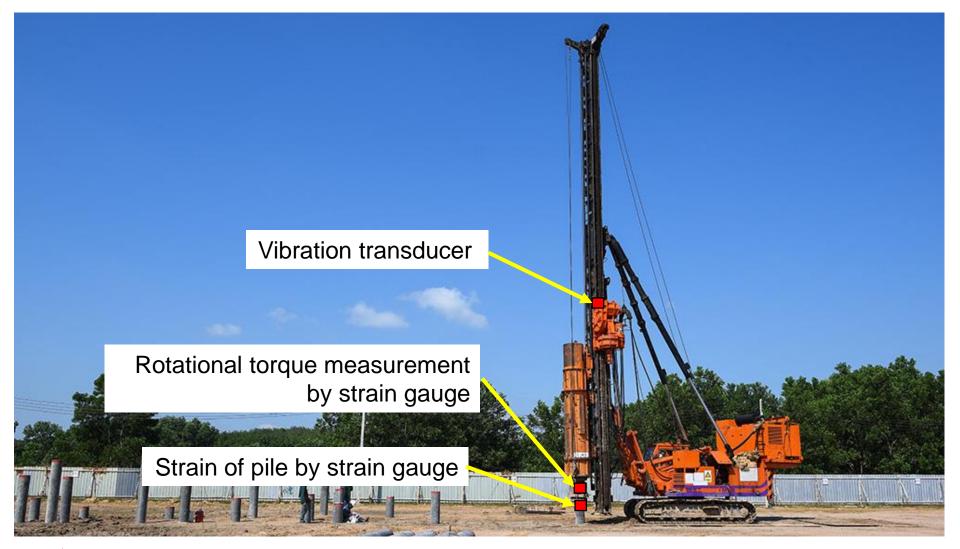

## Wireless data logger AirLogger<sup>™</sup> series

(Accelerometer, vibration)

\*Sampling should be slower than 100msec

Deal with monitor of the insertion distance during pile driving work on the bedrock.