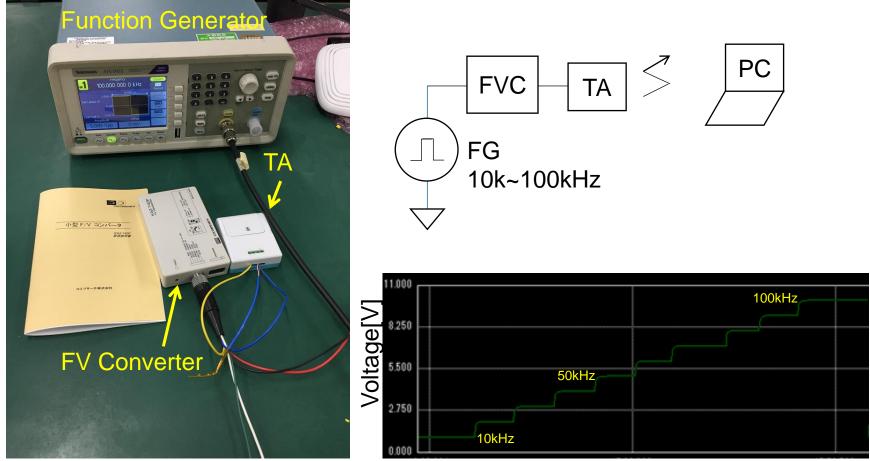

#### operation verification of KAZ-740P in coarse mode

The situation of sudden stop or speed-change

The monitoring fatigue status of Industrial robot

Copyright 2018 ADVANTEST CORPORATION

WM2000 series could be connected with transducer.