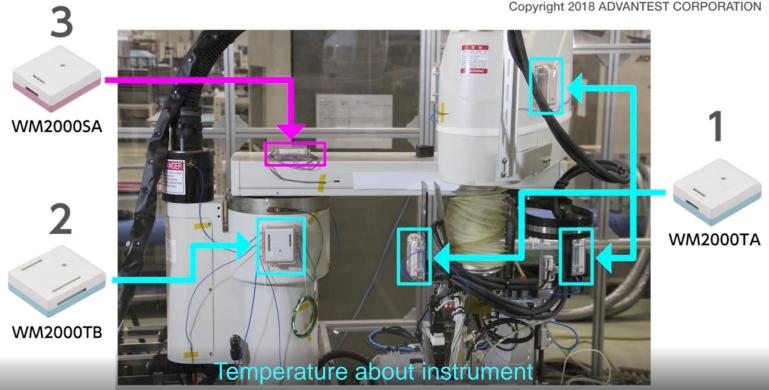

#### operation verification of KAZ-740P in coarse mode

The situation of sudden stop or speed-change

The monitoring fatigue status of Industrial robot

Copyright 2018 ADVANTEST CORPORATION

WM2000 series could be connected with transducer.