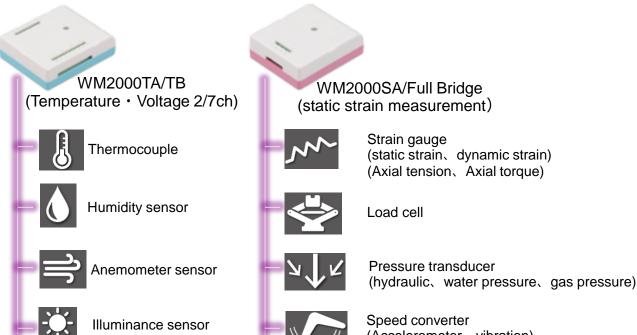

#### operation verification of KAZ-740P in coarse mode

The situation of sudden stop or speed-change

The monitoring fatigue status of Industrial robot

Copyright 2018 ADVANTEST CORPORATION

WM2000 series could be connected with transducer.